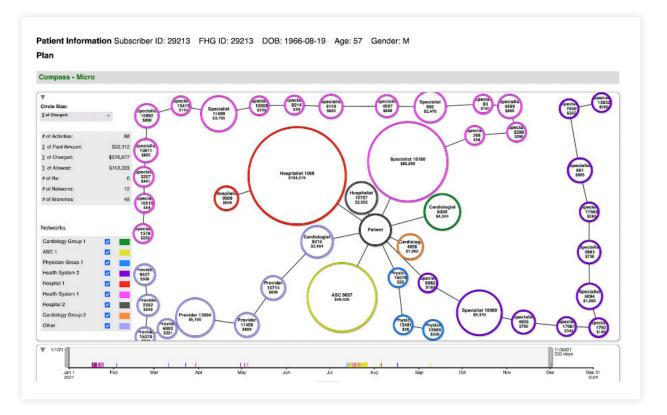

## **Overview**

- From HCCs to gaps in care, from PMPM to quality reporting, the Member Care Journey spotlights the improvement opportunities for every Member across every care setting.
- Quantify the aggregate Member flow in/out of a given delivery system or network, revealing the count of Members, sum of dollars, types of procedures, etc.
- The aggregate view of all Member journeys reveals your clinical network's overall performance and behavior, allowing you to create an optimal network that maximizes access for your members while improving your financial performance.