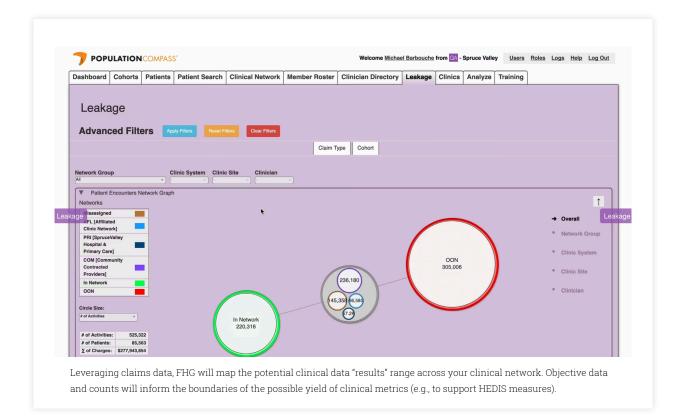

## **Clinical Data Distribution**

## **Overview**

- ✓ From HCCs to gaps in care, from PMPM to quality reporting, the Member Care Journey spotlights the improvement opportunities for every Member across every care setting.
- Quantify the aggregate Member flow in/out of a given delivery system or network, revealing the count of Members, sum of dollars, types of procedures, etc.
- ✓ The aggregate view of all Member journeys reveals your clinical network's overall performance and behavior, allowing you to create an optimal network that maximizes access for your members while improving your financial performance.bvv